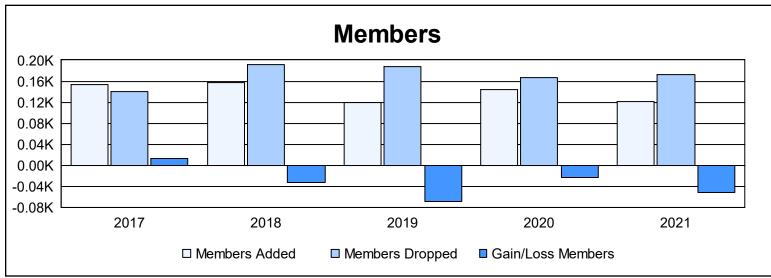

District 103 W As of June 2021 Cumulative

| Year      | New<br>Clubs | Dropped<br>Clubs | Gain/<br>Loss<br>Clubs | New<br>Members | Charter<br>Members | Reinstate<br>Members | Transfer<br>Members | Total<br>Member<br>Added | Total<br>Members<br>Dropped | Gain/<br>Loss<br>Members |
|-----------|--------------|------------------|------------------------|----------------|--------------------|----------------------|---------------------|--------------------------|-----------------------------|--------------------------|
| 2016-2017 | 0            | 2                | -2                     | 128            | 1                  | 6                    | 18                  | 153                      | 140                         | 13                       |
| 2017-2018 | 0            | 0                | 0                      | 126            | 2                  | 7                    | 23                  | 158                      | 191                         | -33                      |
| 2018-2019 | 0            | 3                | -3                     | 95             | 0                  | 10                   | 15                  | 120                      | 188                         | -68                      |
| 2019-2020 | 2            | 0                | 2                      | 68             | 49                 | 9                    | 17                  | 143                      | 166                         | -23                      |
| 2020-2021 | 1            | 4                | -3                     | 65             | 23                 | 2                    | 31                  | 121                      | 172                         | -51                      |
| Average   | 1            | 2                | -1                     | 96             | 15                 | 7                    | 21                  | 139                      | 171                         | -32                      |