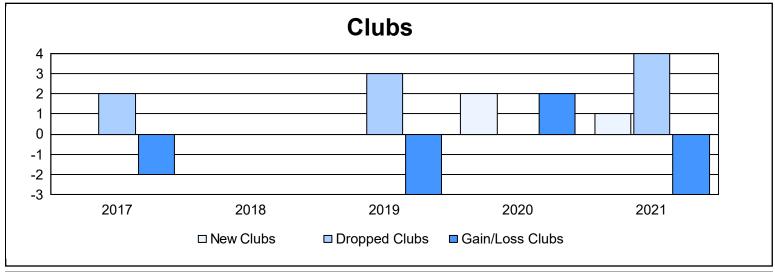

District 103 W As of June 2021 Cumulative

| Year      | New<br>Clubs | Dropped<br>Clubs | Gain/<br>Loss<br>Clubs | New<br>Members | Charter<br>Members | Reinstate<br>Members | Transfer<br>Members | Total<br>Member<br>Added | Total<br>Members<br>Dropped | Gain/<br>Loss<br>Members |
|-----------|--------------|------------------|------------------------|----------------|--------------------|----------------------|---------------------|--------------------------|-----------------------------|--------------------------|
| 2016-2017 | 0            | 2                | -2                     | 128            | 1                  | 6                    | 18                  | 153                      | 140                         | 13                       |
| 2017-2018 | 0            | 0                | 0                      | 126            | 2                  | 7                    | 23                  | 158                      | 191                         | -33                      |
| 2018-2019 | 0            | 3                | -3                     | 95             | 0                  | 10                   | 15                  | 120                      | 188                         | -68                      |
| 2019-2020 | 2            | 0                | 2                      | 68             | 49                 | 9                    | 17                  | 143                      | 166                         | -23                      |
| 2020-2021 | 1            | 4                | -3                     | 65             | 23                 | 2                    | 31                  | 121                      | 172                         | -51                      |
| Average   | 1            | 2                | -1                     | 96             | 15                 | 7                    | 21                  | 139                      | 171                         | -32                      |